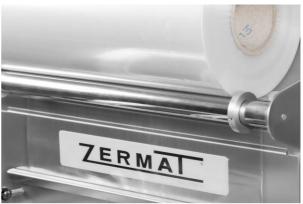

Robust support for the film reel Film tensioning system incorporated

Easy change of molds Manufacturing adapted to each tray