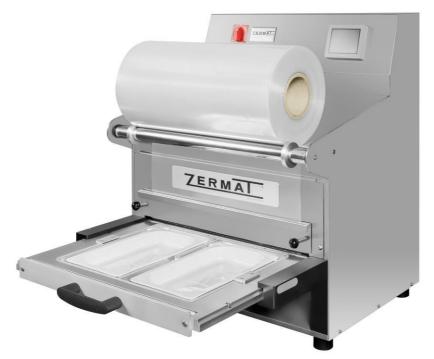

# Traysealer TB3

#### Equipment for the packaging of trays with vacuum + gas injection

#### Characteristics

- Construction 100% in stainless steel (aisi304) and anodized aluminum
- Robust and compact design, top-table construction
- Exchangeable tray molds for operations with different formats
- Maximum mold size; for 325 x 265 x 120mm trays
- Upper film with automatic winder and cut on the perimeter of the tray
- Easy and intuitive control panel, with 10 memorizable programs
- Programable percentage and gas injection pressure
- Sealing system programmable by time, adjustable to each coil material

### **Technical Data**

External dimensions Maximal mold dimensions Electric power Electric connection Pneumatic connection 560 x 580 x 660 mm. (wide x background x high) For ½Gr. Trays 325 x 265 mm. 0'5Kw 1F-220V 6Bar