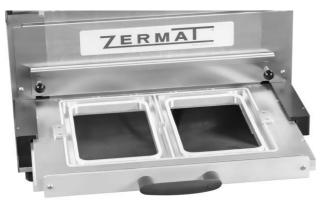

Robust support for the film reel Film tensioning system incorporated

Easy change of molds Manufacturing adapted to each tray

The standard machine includes a mold at customer's choice Mold manufacturing adaptable to each tray. Maximal size  $265 \times 325 \times 150$  mm

LED control panel with touch screen 100 storable programs / storable