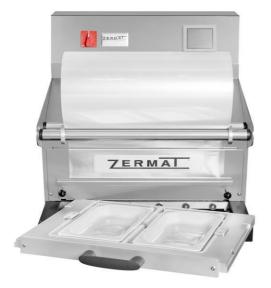

# Traysealer TB3

#### Equipment for the packaging of trays with vacuum + gas injection

#### Characteristics

- Construction 100% in stainless steel (aisi304) and anodized aluminum
- Robust and compact design, top-table construction
- Exchangeable tray molds for operations with different formats
- Maximum mold size; for 325 x 265 x 120mm trays
- Upper film with automatic winder and cut on the perimeter of the tray
- Easy and intuitive control panel, with 10 memorizable programs
- Programable percentage and gas injection pressure
- Sealing system programmable by time, adjustable to each coil material

### **Technical Data**

External dimensions Maximal mold dimensions Electric power Electric connection Pneumatic connection 560 x 580 x 660 mm. (wide x background x high) For ½Gr. Trays 325 x 265 mm. 0'5Kw 1F-220V 6Bar