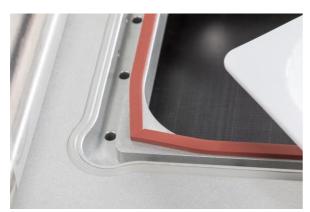

Automatic film collector

Perimetric cut of the upper film Sealing option with easy open system

Quick and simple mold change Maximum tray sizes 325x265mm