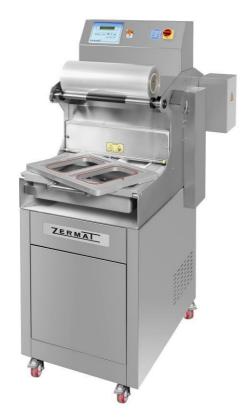

## Trasealer TB2

## Equipment for the packaging of trays with vacuum + gas injection Characteristics:

- -Construction 100% in stainless steel (aisi304) and anodized aluminum
- -Robust and compact design, structure on wheels for easy transport
- **-**Exchangeable tray molds for operations with different formats
- -Maximum mold size; for 325 x 265 x 120mm trays
- -Upper film with automatic winder and cut on the perimeter of the tray
- -Easy and intuitive control panel, with 10 memorizable programs
- -Vacuum level programmable by sensor + extra time + percentage of gas injection
- -Sealing system programmable by time, adjustable to each coil material