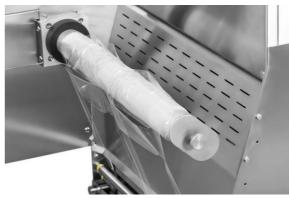

Automatic film collector

Perimetric cut of the upper film Sealing option with easy open system

Quick and simple mold change Maximum tray sizes 325x265mm