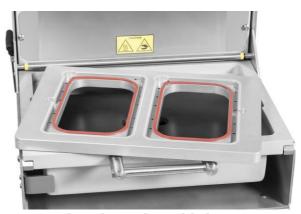

## Equipment for the packaging of trays with vacuum + gas injection Characteristics:

- -Construction 100% in stainless steel (aisi304) and anodized aluminum
- -Robust and compact design, structure on wheels for easy transport
- **-**Exchangeable tray molds for operations with different formats
- -Maximum mold size; for 325 x 265 x 120mm trays
- -Upper film with automatic winder and cut on the perimeter of the tray
- -Easy and intuitive control panel, with 10 memorizable programs
- -Vacuum level programmable by sensor + extra time + percentage of gas injection
- -Sealing system programmable by time, adjustable to each coil material

Automatic film collector

Perimetric cut of the upper film Sealing option with easy open system

Quick and simple mold change Maximum tray sizes 325x265mm