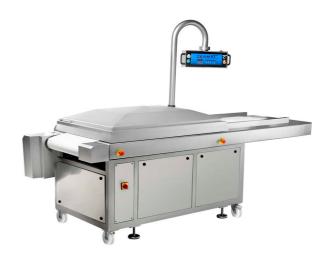

## High Production vacuum packaging machine

## cv910

Construction in stainless steel.

Control panel with 20 programs.

Progressive air inlet -softair-.

Vacuum control by sensor.

Sealing and cutting time control.