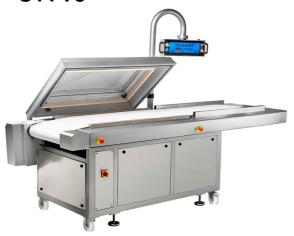

## High Production vacuum packaging machine

## cv910

Construction in stainless steel.

Control panel with 20 programs.

Progressive air inlet -softair-.

Vacuum control by sensor.

Sealing and cutting time control.