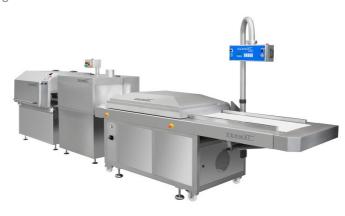

## High Production vacuum packaging machine

## cv910





## **TECNICAL SPECIFICATIONS**

**External dimensions:** 

Chamber inner dimensions:

Seal bars:

Vacuum Pump:

Connection:

Power:

Weight:

Construction in stainless steel.

Control panel with 20 programs.

Progressive air inlet -softair-.

Vacuum control by sensor.

Sealing and cutting time control.

## **OPTIONS**

1-2-Cut-off-seal.

300 m3/h Busch vacuum pump.

500m3/h Roots.

Installation for external vacuum pump

Bag punching.

Adjustable height of the tape.

Vacuum Experience.

Special adaptations.

2850 x 1190 x 2015 mm

1000 x 550 x 220 mm

2 x 1000 mm (+1 x 550mm removable)

Busch 250 m3/h

380V - 3F (220V)

7'8 Kw

780 Kg



CV910 + TR8A + DR1